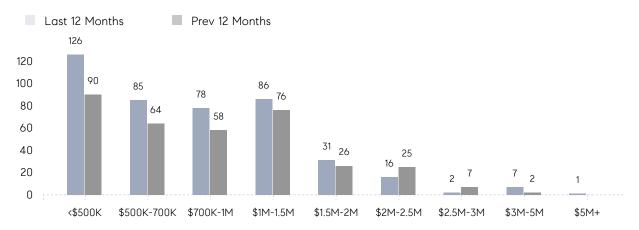

|
|                | % OF ASKING PRICE  | 96%       | 99%       |          |
|                | AVERAGE SOLD PRICE | \$950,000 | \$896,000 | 6%       |
|                | # OF CONTRACTS     | 3         | 2         | 50%      |
|                | NEW LISTINGS       | 5         | 3         | 67%      |
| Condo/Co-op/TH | AVERAGE DOM        | 40        | 29        | 38%      |
|                | % OF ASKING PRICE  | 93%       | 99%       |          |
|                | AVERAGE SOLD PRICE | \$819,570 | \$783,729 | 5%       |
|                | # OF CONTRACTS     | 23        | 18        | 28%      |
|                | NEW LISTINGS       | 18        | 19        | -5%      |

# Weehawken

### NOVEMBER 2021

### Monthly Inventory





### Contracts By Price Range



### Listings By Price Range



# COMPASS



Compass makes no representations or warranties, express or implied, with respect to future market conditions or prices of residential product at the time the subject property or any competitive property is complete and ready for occupancy or with respect to any report, study, finding, recommendation or other information provided by Compass herein. Moreover, no warranty, express or implied, is made or should be assumed regarding the accuracy, adequacy, completeness, legality, reliability, merchantability or fitness for a particular purpose of any information, in part or whole, contained herein. All material is presented with the understanding that Compass shall not be deemed to provide legal, accounting or other professional services. This is not intended to solicit the purch