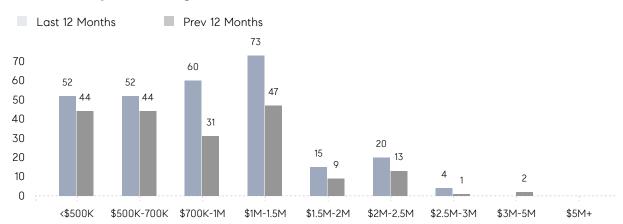

30        | 11        | 173%     |
|                | % OF ASKING PRICE  | 96%       | 99%       |          |
|                | AVERAGE SOLD PRICE | \$950,000 | \$896,000 | 6%       |
|                | # OF CONTRACTS     | 3         | 2         | 50%      |
|                | NEW LISTINGS       | 5         | 3         | 67%      |
| Condo/Co-op/TH | AVERAGE DOM        | 40        | 29        | 38%      |
|                | % OF ASKING PRICE  | 93%       | 99%       |          |
|                | AVERAGE SOLD PRICE | \$819,570 | \$783,729 | 5%       |
|                | # OF CONTRACTS     | 23        | 18        | 28%      |
|                | NEW LISTINGS       | 18        | 19        | -5%      |

# Weehawken

### NOVEMBER 2021

### Monthly Inventory





### Contracts By Price Range



### Listings By Price Range



# COMPASS



Compass makes no representations or warranties, express or implied, with respect to future market conditions or prices of residential product at the time the subject property or any competitive property is complete and ready for occupancy or with respect to any report, study, finding, recommendation or other information provided by Compass herein. Moreover, no warranty, express or implied, is made or should be assumed regarding the accuracy, adequacy, completeness, legality, reliability, merchantability or fitness for a particular purpose of any information, in part or whole, contained herein. All material is presented with the understanding that Compass shall not be deemed to provide legal, accounting or other professional services. This is no