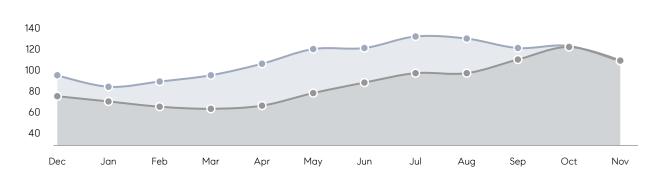

| AVERAGE DOM        | 30        | 11        | 173%     |
|                | % OF ASKING PRICE  | 96%       | 99%       |          |
|                | AVERAGE SOLD PRICE | \$950,000 | \$896,000 | 6%       |
|                | # OF CONTRACTS     | 3         | 2         | 50%      |
|                | NEW LISTINGS       | 5         | 3         | 67%      |
| Condo/Co-op/TH | AVERAGE DOM        | 40        | 29        | 38%      |
|                | % OF ASKING PRICE  | 93%       | 99%       |          |
|                | AVERAGE SOLD PRICE | \$819,570 | \$783,729 | 5%       |
|                | # OF CONTRACTS     | 23        | 18        | 28%      |
|                | NEW LISTINGS       | 18        | 19        | -5%      |

# Weehawken

### NOVEMBER 2021

### Monthly Inventory





### Contracts By Price Range



### Listings By Price Range



# COMPASS



Compass makes no representations or warranties, express or implied, with respect to future market conditions or prices of residential product at the time the subject property or any competitive property is complete and ready for occupancy or with respect to any report, study, finding, recommendation or other information provided by Compass herein. Moreover, no warranty, express or implied, is made or should be assumed regarding the accuracy, adequacy, completeness, legality, reliability, merchantability or fitness for a particular purpose of any information, in part or whole, contained herein. All material is presented with the understanding that Compass shall not be deemed to provide legal, accounting or other p